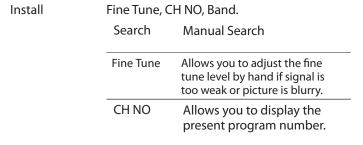

#### Tuner

Use this Tuner setting menu to select Color System, Audio System, Auto Search, Manual Install, Prog Organizer.

| Video     | Color System |
|-----------|--------------|
| (a) Audio | V            |
| Tuner     | PAL          |
| Setup     | SECAM        |

| OPTION       | DESCRIPTION                    |
|--------------|--------------------------------|
| Color System | Allows you to select the color |
|              | system : PAL.SECAM.            |

| Audio<br>System | Allows you t<br>BG, DK. | Allows you to select the audio system: I, BG, DK.                                                     |  |  |
|-----------------|-------------------------|-------------------------------------------------------------------------------------------------------|--|--|
|                 | I                       | PAL I/II (U.K. / Ireland / Hong<br>Kong / South Africa)                                               |  |  |
|                 | BG                      | PAL B/G, SECAM B/G (Europe<br>/ East Europe / Asia / New<br>Zealand / M.East / Africa /<br>Australia) |  |  |
|                 | DK                      | PAL D/K, SECAM D/K (East<br>Europe / China /                                                          |  |  |

Manual

**Band** 

Press the **◄/▶** button to select Search,

Select VHF-L, VHF-H, UHF.